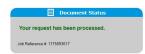

#### Upload document to print

- 1. Select the printer.
- 2. Enter your email address.
- 3. Navigate to and select the file you need to print from your computer.
- 4. Click to proceed to the next step.
- 5. Select the number of copies and which pages to print.
- 6. Click to proceed to the next step.
- 7. Click the green print icon.
- 8. You will see the status of your print job and a reference number