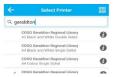

# **Print from Tablet or Smartphone**

#### Step 1

# Download



Download the PrinterOn app on your device.

# Step 2

### Search printer

1. Tap No Printer Selected.



2. Tap **Search** and type **Geraldton**.

### Step 3

# Select printer

Choose your preferred printer from the list.



#### Step 4

# Upload document to print

1. Tap the icon for the file you need to print.



- 2. Locate and select the file to be printed.
- 3. Tap Print.
- 4. Enter your email address.
- See the How to Collect Your Print Jobs section.



# **Print From Your Laptop Or Home Computer**

#### Step 1

#### Search

- Visit the Geraldton Regional Library website: https://library.cgg.wa.gov.au/
- 2. Click the eOnline Menu.



3. Click the Mobile Printing icon.



# Step 2

#### Upload document to print

- 1. Select the printer.
- 2. Enter your email address.
- 3. Navigate to and select the file you need to print from your computer.
- 4. Click to proceed to the next step.
- 5. Select the number of copies and which pages to print.
- 6. Click to proceed to the next step.
- 7. Click the green print