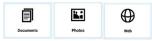

# Upload document to print

1. Tap the icon for the file you need to print.

- 2. Locate and select the file to be printed.
- 3. Tap Print.
- 4. Enter your email address.
- See the How to Collect Your Print Jobs section.