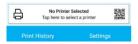

### Search printer

1. Tap No Printer Selected.

2. Tap **Search** and type **Geraldton**.